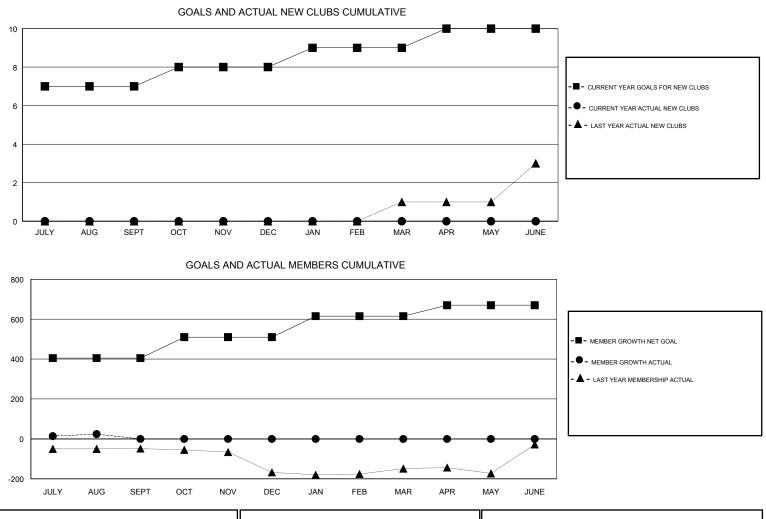

## VASUDEV VALAWALKAR GMT:

| GMT: VASUDEV VALAWALKAR |               |           | LOCATION INDIA |                       |                           | GMT CA                  |                                                    |  |
|-------------------------|---------------|-----------|----------------|-----------------------|---------------------------|-------------------------|----------------------------------------------------|--|
|                         | Club          | s         |                | Members               |                           |                         |                                                    |  |
|                         | RESULTS FOR   | 2018-2019 |                | RESULTS FOR 2018-2019 |                           |                         |                                                    |  |
| QUARTER                 | NEW CLUB GOAL | NEW CLUBS | DROPPED CLUBS  | QUARTER               | MEMBER GROWTH NET<br>GOAL | MEMBER GROWTH<br>ACTUAL | DROPPED<br>MEMBERS ACTUAL<br>(including transfers) |  |
| JULY/AUG/SEPT           | 7             | 0         | 0              | JULY/AUG/SEPT         | 405                       | 59                      | 32                                                 |  |
| OCT/NOV/DEC             | 1             | 0         | 0              | OCT/NOV/DEC           | 105                       | 0                       | 0                                                  |  |
| JAN/FEB/MAR             | 1             | 0         | 0              | JAN/FEB/MAR           | 105                       | 0                       | 0                                                  |  |
| APR/MAY/JUNE            | 1             | 0         | 0              | APR/MAY/JUNE          | 55                        | 0                       | 0                                                  |  |